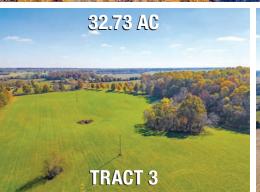

TRACT 1 = 1.63 AC
TRACT 2 = 1.40 AC
TRACT 3 = 32.73 AC
TRACT 4 = 26.42 AC
TRACT 5 = 4.02 AC
TRACT 6 = 16.08 AC
TRACT 7 = 15.60 AC
TRACT 8 = 19.10 AC
TOTAL = 116.98 AC