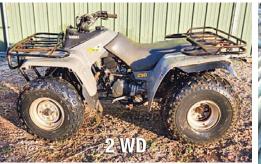

## **BID ONLINE OR ONSITE • WWW.PROGRESSIVEAUCTIONGROUP.COM**

1993 GMC 1 Ton Dually Truck, John Deere Side x Side, Yamaha 4 Wheeler, 9ft J.D. Disc, N.H. Manure Spreader, Kory 6072 Gravity Wagon & Sprayer