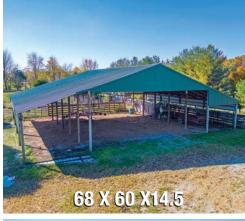

## THIS AUCTION OFFERS:

- 116.98 Acres in 8 tracts including a 3 Bedroom Home on a 1.40 acre tract 2
- Additional improvements with 3 barns, several ponds, fenced and cross fenced, and automatic waterers, tract 5
- Property has road frontage on Harvey Robertson Rd on the Simpson county side and Road Frontage off Walnut Lane on the Warren county side
- House tract 2 has ingress, egress easement from tract 1
- 10 ft waterline easement from H. Robertson Road across farm to Walnut Lane