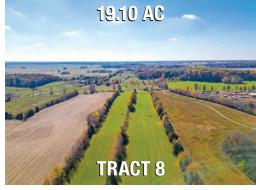

TRACT 1 = 1.63 AC
TRACT 2 = 1.40 AC
TRACT 3 = 32.73 AC
TRACT 4 = 26.42 AC
TRACT 5 = 4.02 AC
TRACT 6 = 16.08 AC
TRACT 7 = 15.60 AC
TRACT 8 = 19.10 AC
TOTAL = 116.98 AC