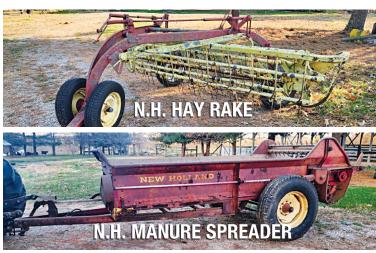

## **BID ONLINE OR ONSITE • WWW.PROGRESSIVEAUCTIONGROUP.COM**

1993 GMC 1 Ton Dually Truck, John Deere Side x Side, Yamaha 4 Wheeler, 9ft J.D. Disc, N.H. Manure Spreader, Kory 6072 Gravity Wagon & Sprayer