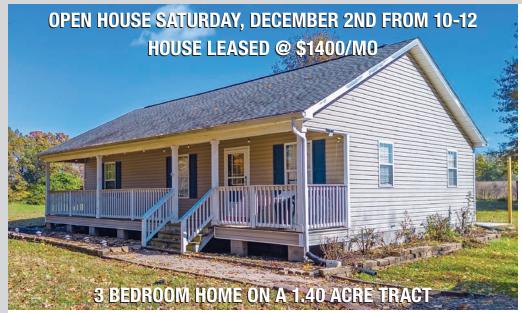

Make your plans to join Progressive Auction Group Saturday, December 9th at 10:00am for this Absolute Auction. Onsite Auction location will be Accessed on Tract #2 gravel drive. Open House: Saturday, December 2nd from 10-12.

## THIS AUCTION OFFERS:

- 116.98 Acres in 8 tracts including a 3 Bedroom Home on a 1.40 acre tract 2
- Additional improvements with 3 barns, several ponds, fenced and cross fenced, and automatic waterers, tract 5
- Property has road frontage on Harvey Robertson Rd on the Simpson county side and Road Frontage off Walnut Lane on the Warren county side
- House tract 2 has ingress, egress easement from tract 1
- 10 ft waterline easement from H. Robertson Road across farm to Walnut Lane