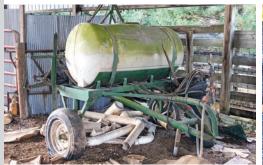

## **BID ONLINE OR ONSITE • WWW.PROGRESSIVEAUCTIONGROUP.COM**

1993 GMC 1 Ton Dually Truck, John Deere Side x Side, Yamaha 4 Wheeler, 9ft J.D. Disc, N.H. Manure Spreader, Kory 6072 Gravity Wagon & Sprayer