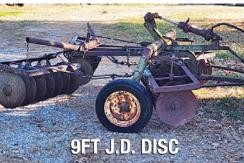

## **BID ONLINE OR ONSITE • WWW.PROGRESSIVEAUCTIONGROUP.COM**

1993 GMC 1 Ton Dually Truck, John Deere Side x Side, Yamaha 4 Wheeler, 9ft J.D. Disc, N.H. Manure Spreader, Kory 6072 Gravity Wagon & Sprayer