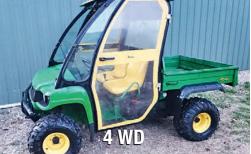

## **BID ONLINE OR ONSITE • WWW.PROGRESSIVEAUCTIONGROUP.COM**

1993 GMC 1 Ton Dually Truck, John Deere Side x Side, Yamaha 4 Wheeler, 9ft J.D. Disc, N.H. Manure Spreader, Kory 6072 Gravity Wagon & Sprayer