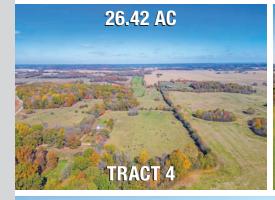

TRACT 1 = 1.63 AC
TRACT 2 = 1.40 AC
TRACT 3 = 32.73 AC
TRACT 4 = 26.42 AC
TRACT 5 = 4.02 AC
TRACT 6 = 16.08 AC
TRACT 7 = 15.60 AC
TRACT 8 = 19.10 AC
TOTAL = 116.98 AC