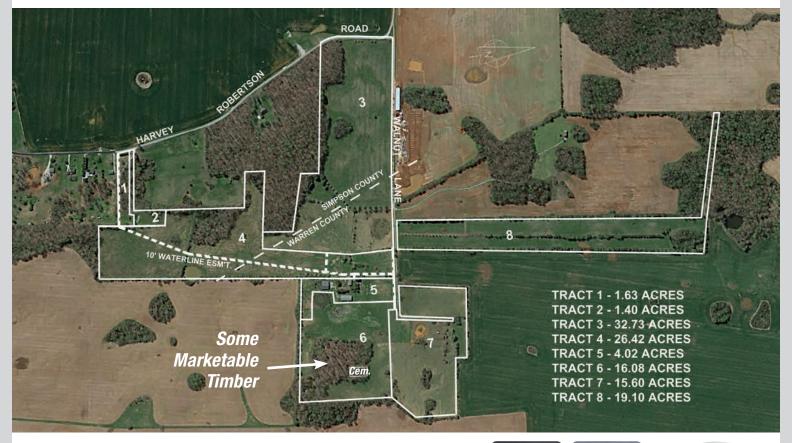

### **Experience The Difference Of An Auction Group**

Progressive Auction Group ABSOLUTE Or Progressive Auction Group.com

Saturday ► December 9th ► 10:00am

**ABSOLUTE AUCTION OF 116.98 ACRES IN 8 TRACTS** 

## THIS AUCTION OFFERS:

- 116.98 Acres in 8 tracts including a 3 Bedroom Home on a 1.40 acre tract 2
- Additional improvements with 3 barns, several ponds, fenced and cross fenced, and automatic waterers, tract 5
- Property has road frontage on Harvey Robertson Rd on the Simpson county side and Road Frontage off Walnut Lane on the Warren county side
- House tract 2 has ingress, egress easement from tract 1
- 10 ft waterline easement from H. Robertson Road across farm to Walnut Lane

TRACT 1 = 1.63 AC
TRACT 2 = 1.40 AC
TRACT 3 = 32.73 AC
TRACT 4 = 26.42 AC
TRACT 5 = 4.02 AC
TRACT 6 = 16.08 AC
TRACT 7 = 15.60 AC
TRACT 8 = 19.10 AC
TOTAL = 116.98 AC