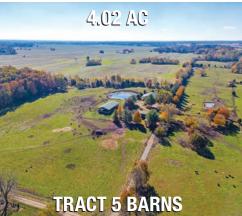

## THIS AUCTION OFFERS:

- 116.98 Acres in 8 tracts including a 3 Bedroom Home on a 1.40 acre tract 2
- Additional improvements with 3 barns, several ponds, fenced and cross fenced, and automatic waterers, tract 5
- Property has road frontage on Harvey Robertson Rd on the Simpson county side and Road Frontage off Walnut Lane on the Warren county side
- House tract 2 has ingress, egress easement from tract 1
- 10 ft waterline easement from H. Robertson Road across farm to Walnut Lane

TRACT 1 = 1.63 AC
TRACT 2 = 1.40 AC
TRACT 3 = 32.73 AC
TRACT 4 = 26.42 AC
TRACT 5 = 4.02 AC
TRACT 6 = 16.08 AC
TRACT 7 = 15.60 AC
TRACT 8 = 19.10 AC
TOTAL = 116.98 AC