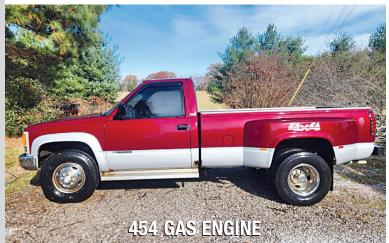

## **BID ONLINE OR ONSITE • WWW.PROGRESSIVEAUCTIONGROUP.COM**

1993 GMC 1 Ton Dually Truck, John Deere Side x Side, Yamaha 4 Wheeler, 9ft J.D. Disc, N.H. Manure Spreader, Kory 6072 Gravity Wagon & Sprayer