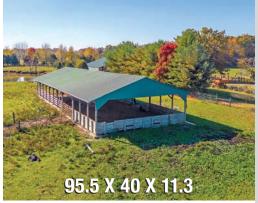

## THIS AUCTION OFFERS:

- 116.98 Acres in 8 tracts including a 3 Bedroom Home on a 1.40 acre tract 2
- Additional improvements with 3 barns, several ponds, fenced and cross fenced, and automatic waterers, tract 5
- Property has road frontage on Harvey Robertson Rd on the Simpson county side and Road Frontage off Walnut Lane on the Warren county side
- House tract 2 has ingress, egress easement from tract 1
- 10 ft waterline easement from H. Robertson Road across farm to Walnut Lane